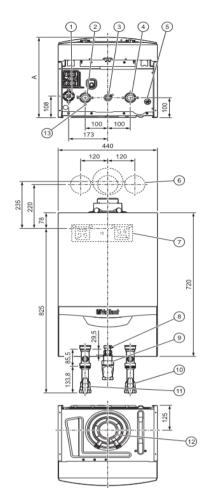

## Technical Specification

Maximum heating flow temperature: 75°C Range for the heating flow temperature control: 30-80°C Maximum permissible pressure: 4.0 bar Safety discharge of expansion relief valve 4.0 bar Nominal water flow ( $\Delta T = 20$  K) 1.900 l/h Approximate value for the condensate volume 5.0 l/h Effective output range (P) at 50/30°C 8.7 ... 48.0 kW Effective output range (P) at 80/60 °C 7.8 ... 44.1 kW Maximum heat input – heating (Q max.) 45.2 kW Minimum heat input – heating (Q min.) 8.1 kW

### Features

Premium brand high efficiency condensing LPG boiler For central heating and or an indirect domestic hot water system 12.3 - 44.1kW modulating output Wall mounted, indoor 800mm high x 480mm wide x 450mm deep Room sealed balanced flue Made in Germany