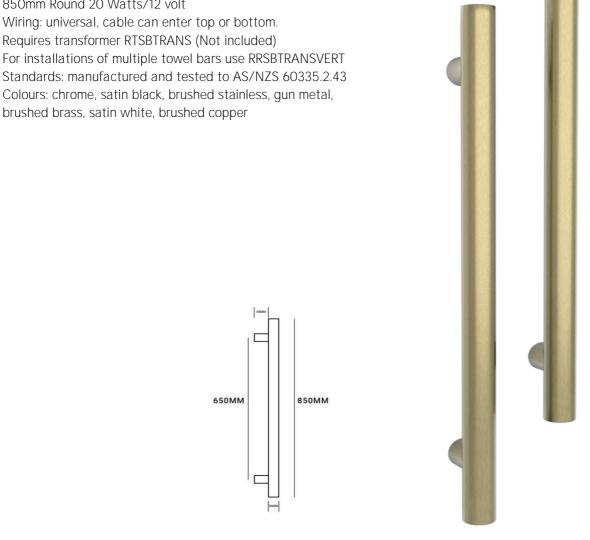

## RTVR850BG

Towel Rail Vertical Single Bar Round 12V 850mm Brushed

Code Premium Vertical range, Sizes available: 850mm (Outer edge).

850mm Round 20 Watts/12 volt

Wiring: universal, cable can enter top or bottom.

Requires transformer RTSBTRANS (Not included)

For installations of multiple towel bars use RRSBTRANSVERT

Colours: chrome, satin black, brushed stainless, gun metal,

brushed brass, satin white, brushed copper