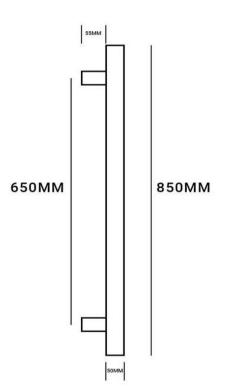

### RTVR850BL

Towel Rail Vertical Single Bar Round 12V 850mm Satin Black

Code Premium Vertical range, Sizes available: 850mm (Outer edge).

850mm Round 20 Watts/12 volt (4 Rails max per transformer) Wiring: universal, cable can enter top or bottom.

Requires transformer RTSBTRANSVERT (Not included)

Standards: manufactured and tested to AS/NZS 60335.2.43

Colours: chrome, satin black, brushed stainless, gunmetal,

brushed brass, satin white, brushed copper