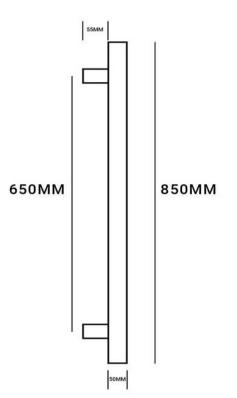

### RTVR850GM

Towel Rail Vertical Single Bar Round 12V 850mm Gun Metal

Code Premium Vertical range, Sizes available: 850mm (Outer edge).

850mm Round 20 Watts/12 volt (4 Rails max per transformer) Wiring: universal, cable can enter top or bottom.