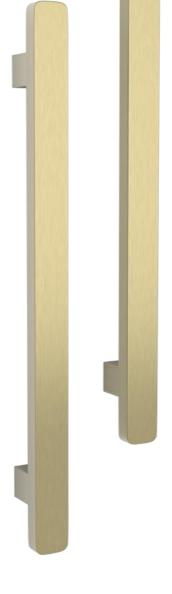

## Towel Rail Vertical Single Bar Square

## RTVSQ850BG

Towel Rail Vertical Single Bar Square 12V 850mm Brushed Gold

Code Premium Vertical range, Sizes available: 850mm (Outer edge).

850mm Square 20 Watts/12 volt

Wiring: universal, cable can enter top or bottom.