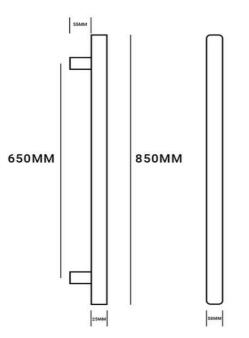

## Towel Rail Vertical Single Bar Square

## RTVSQ850BG

Towel Rail Vertical Single Bar Square 12V 850mm Brushed Gold

Code Premium Vertical range, Sizes available: 850mm (Outer edge).

850mm Square 20 Watts/12 volt

Wiring: universal, cable can enter top or bottom.