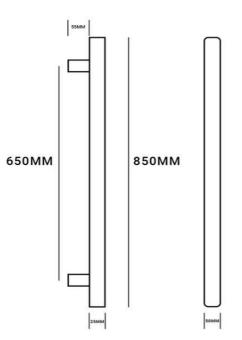

## Towel Rail Vertical Single Bar Square

## RTVSQ850BL

Towel Rail Vertical Single Bar Square 12V 850mm Satin Black

Code Premium Vertical range, Sizes available: 850mm (Outer edge).

850mm Square 20 Watts/12 volt

Wiring: universal, cable can enter top or bottom.

Requires transformer RTSBTRANS (Not included)

For installations of multiple towel bars use RRSBTRANSVERT Standards: manufactured and tested to AS/NZS 60335.2.43

Colours: chrome, satin black, brushed stainless, gunmetal,

brushed brass, satin white, brushed copper