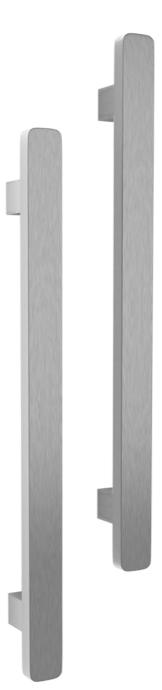

## Towel Rail Vertical Single Bar Square

## RTVSQ850BS

Towel Rail Vertical Single Bar Square 12V 850mm Brushed Stainless

Code Premium Vertical range, Sizes available: 850mm (Outer edge).

850mm Square 20 Watts/12 volt

Wiring: universal, cable can enter top or bottom. Requires transformer RTSBTRANS (Not included) For installations of multiple towel bars use RRSBTRANSVERT Standards: manufactured and tested to AS/NZS 60335.2.43 Colours: chrome, satin black, brushed stainless, gunmetal, brushed brass, satin white, brushed copper