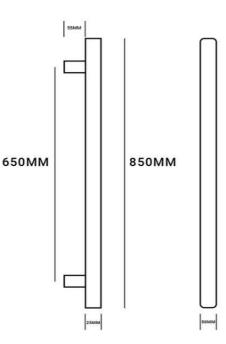

## Towel Rail Vertical Single Bar Square

## RTVSQ850BS

Towel Rail Vertical Single Bar Square 12V 850mm Brushed Stainless

Code Premium Vertical range, Sizes available: 850mm (Outer edge).

850mm Square 20 Watts/12 volt

Wiring: universal, cable can enter top or bottom. Requires transformer RTSBTRANS (Not included) For installations of multiple towel bars use RRSBTRANSVERT Standards: manufactured and tested to AS/NZS 60335.2.43 Colours: chrome, satin black, brushed stainless, gunmetal, brushed brass, satin white, brushed copper