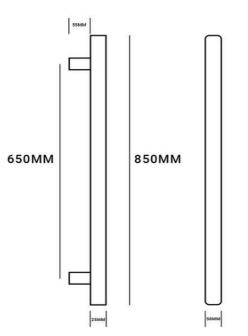

## Towel Rail Vertical Single Bar Square

## RTVSO850CP

Towel Rail Vertical Single Bar Square 12V 850mm Chrome

Code Premium Vertical range, Sizes available: 850mm (Outer edge).

850mm Square 20 Watts/12 volt

Wiring: universal, cable can enter top or bottom.

Requires transformer RTSBTRANS (Not included)

For installations of multiple towel bars use RRSBTRANSVERT Standards: manufactured and tested to AS/NZS 60335.2.43

Colours: chrome, satin black, brushed stainless, gunmetal,

brushed brass, satin white, brushed copper