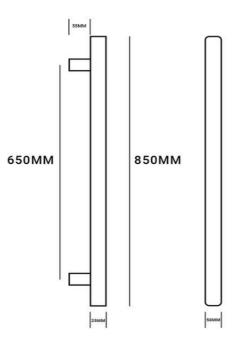

## Towel Rail Vertical Single Bar Square

## RTVSO850GM

Towel Rail Vertical Single Bar Square 12V 850mm Gun Metal

Code Premium Vertical range, Sizes available: 850mm (Outer edge).

850mm Square 20 Watts/12 volt

Wiring: universal, cable can enter top or bottom.

Requires transformer RTSBTRANS (Not included)

For installations of multiple towel bars use RRSBTRANSVERT Standards: manufactured and tested to AS/NZS 60335.2.43 Colours: chrome, satin black, brushed stainless, gunmetal,