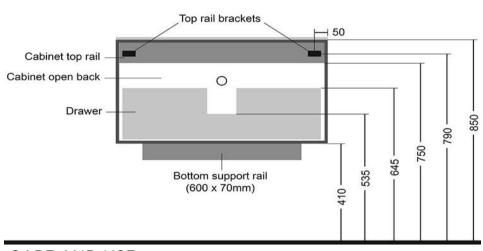

### Features:

Sturdy MDF construction with a lacquered gloss finish Soft close 'Blum' drawer hardware Concealed drawer grip Complete with all wall hung mounting hardware

Rear View (WD2210F1) 800mm wide x 460mm deep x 440mm high