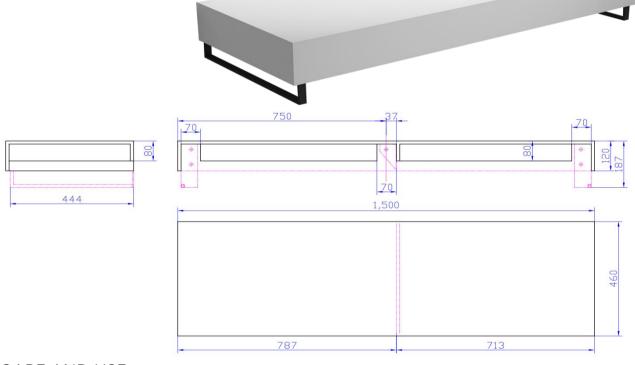

WD2270F-15MW

Wall Mount Slab 1500 x 460 x 120mm Matte White Stone

Wall mount slab 1500 x 460 x 120mm in a matte white stone finish.

Customisable by material finish and size

Come with no holes drilled and can be used with any of our vessel basins or recessed basins, with deck mounted, or wall mounted tapware

The black powder coated mounting brackets can also be used as hand towel hangers