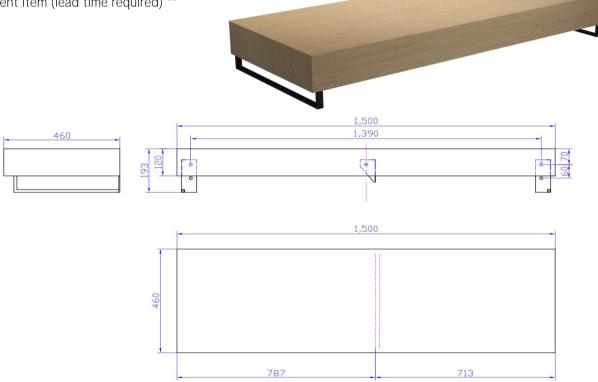

## WD2270F-150A

Wall Mount Slab 1500 x 460 x 120mm Oak Veneer

Wall mount slab 1500 x 460 x 120mm in an oak veneer finish.

Customisable by material finish and size

Come with no holes drilled and can be used with any of our vessel basins or recessed basins, with deck mounted, or wall mounted tapware

The black powder coated mounting brackets can also be used as hand towel hangers

Perfect for hotel bathrooms or high end residential, where they are installed with customised storage solutions

\*\* Indent item (lead time required) \*\*