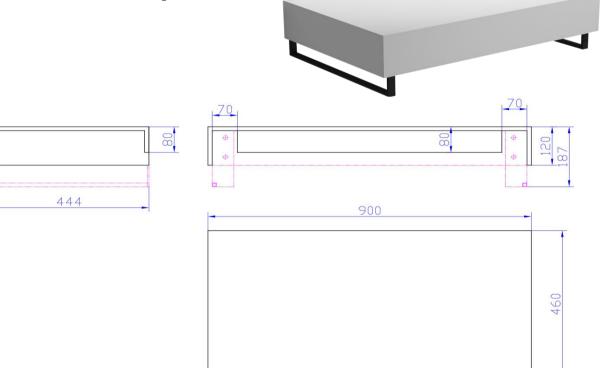

## Wall Mount Slab Matte White Stone

WD2270F-9MW Wall Mount Slab 900 x 460 x 120mm Matte White Stone

Wall mount slab 1500 x 460 x 120mm in a matte white stone finish.

Customisable by material finish and size Come with no holes drilled and can be used with any of our vessel basins or recessed basins, with deck mounted, or wall mounted tapware