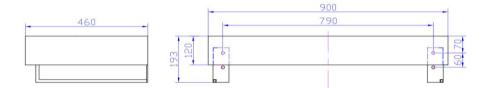

## WD2270F-9OA Wall Mount Slab 900 x 460 x 120mm Oak Veneer

Wall mount slab 900 x 460 x 120mm in an oak veneer finish.

Customisable by material finish and size Come with no holes drilled and can be used with any of our vessel basins or recessed basins, with deck mounted, or wall mounted tapware The black powder coated mounting brackets can also be used as hand towel hangers Perfect for hotel bathrooms or high end residential, where they are installed with customised storage solutions