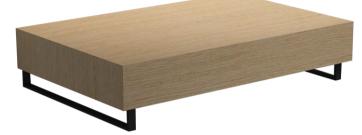

## WD2270F-9OA Wall Mount Slab 900 x 460 x 120mm Oak Veneer

Wall mount slab 900 x 460 x 120mm in an oak veneer finish.

Customisable by material finish and size Come with no holes drilled and can be used with any of our vessel basins or recessed basins, with deck mounted, or wall mounted tapware The black powder coated mounting brackets can also be used as hand towel hangers Perfect for hotel bathrooms or high end residential, where they are installed with customised storage solutions