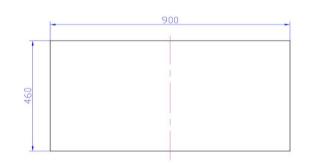

## WD2270F-9OA Wall Mount Slab 900 x 460 x 120mm Oak Veneer

Wall mount slab 900 x 460 x 120mm in an oak veneer finish.

Customisable by material finish and size Come with no holes drilled and can be used with any of our vessel basins or recessed basins, with deck mounted, or wall mounted tapware The black powder coated mounting brackets can also be used as hand towel hangers Perfect for hotel bathrooms or high end residential, where they are installed with customised storage solutions