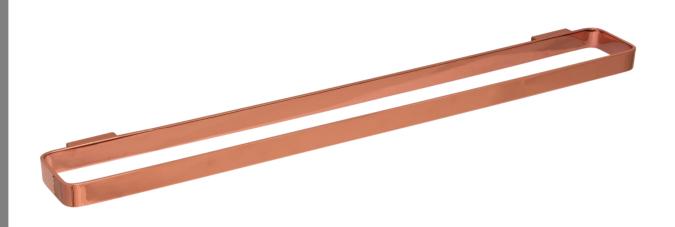

## FW7912RG

Loft Towel Rail Rose Gold

Wall mounted towel rail 600mm long in a rose gold finish