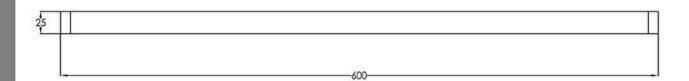

## FW7912RG

Loft Towel Rail Rose Gold

Wall mounted towel rail 600mm long in a rose gold finish