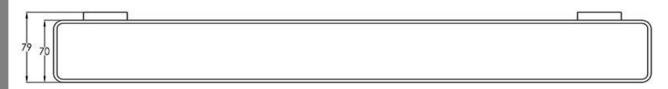

## FW7912RG

Loft Towel Rail Rose Gold

Wall mounted towel rail 600mm long in a rose gold finish