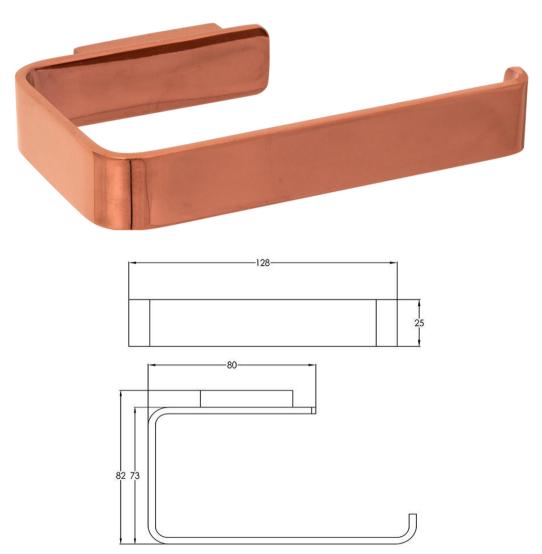

FW7921RG Loft Toilet Roll Holder Rose Gold

Wall mounted toilet roll holder in a rose gold finish