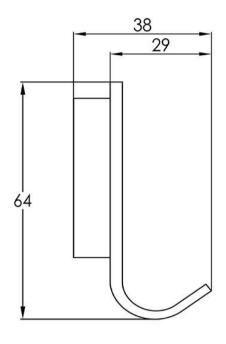

FW7922RG Loft Robe Hook Rose Gold

Wall mounted robe hook in a rose gold finish







## CARE AND USE

Tapware

All finishes are smooth, abrasion resistant, corrosion resistant, fade-proof and easy to clean. All finishes are super hard wearing surfaces that won't chip, peel or tarnish with normal use. All surfaces should be regularly wiped clean with non scouring, neutral wash solutions.

## LIMITED PRODUCT WARRANTIES

To be read in conjunction with and subject to all terms and conditions contained in the Waterware 'Producer Statement' available on-line (http://www.waterware.co.nz/media-downloads) From date of purchase, Waterware Services warrants products from the following categories to be free from manufacturing defect subject to exclusions (if applicable):

| Category    | Domestic Installations  | Commercial Installations | Exclusions | Wels         |
|------------