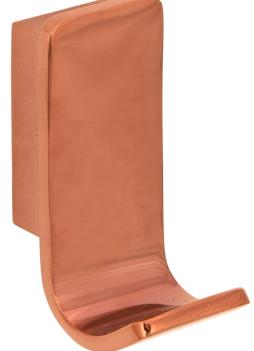

FW7922RG Loft Robe Hook Rose Gold

Wall mounted robe hook in a rose gold finish







## CARE AND USE

Tapware

All finishes are smooth, abrasion resistant, corrosion resistant, fade-proof and easy to clean. All finishes are super hard wearing surfaces that won't chip, peel or tarnish with normal use. All surfaces should be regularly wiped clean with non scouring, neutral wash solutions.

## LIMITED PRODUCT WARRANTIES

To be read in conjunction with and subject to all terms and conditions contained in the Waterware 'Producer Statement' available on-line (http://www.waterware.co.nz/media-downloads) From date of purchase, Waterware Services warrants products from the following categories to be free from manufacturing defect subject to exclusions (if applicable):

| Category    | Domestic Installations  | Commercial Installations | Exclusions | Wels         |
|-------------|