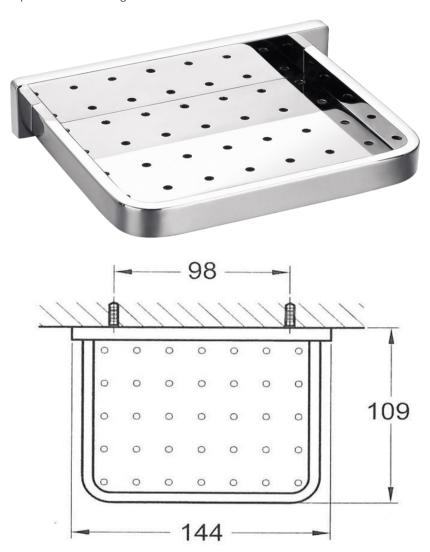

## FW8919

Cubic Small Soap Dish 145mm Chrome

Wall mounted soap dish 145mm long in a chrome finish.