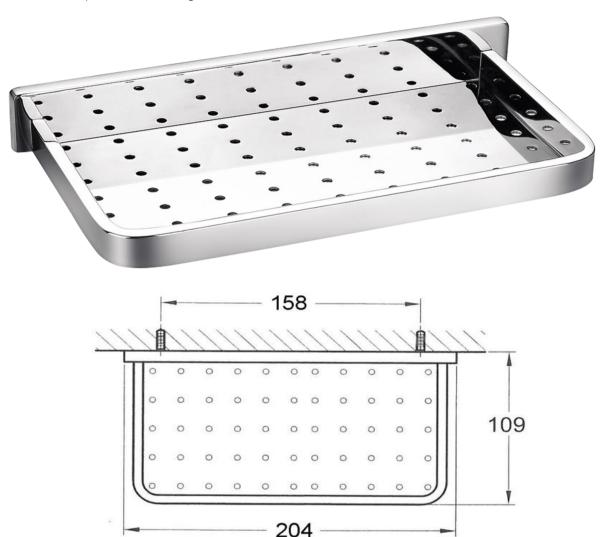

## FW8919A

Cubic Large Soap Dish 200mm Chrome

Wall mounted soap dish 200mm long in a chrome finish.