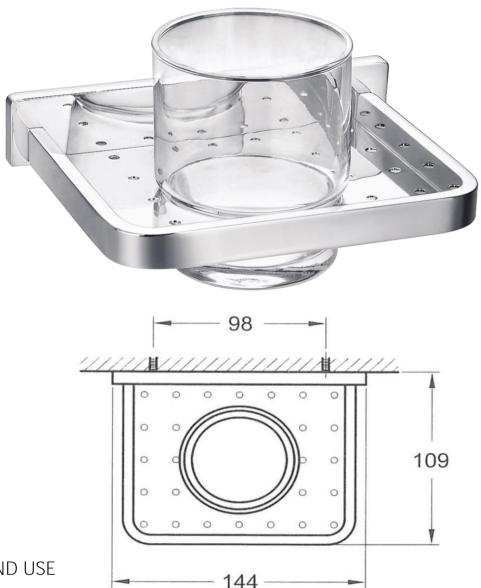

FW8920 Cubic Cup Holder Chrome

Wall mounted glass cup and holder in a chrome finish.