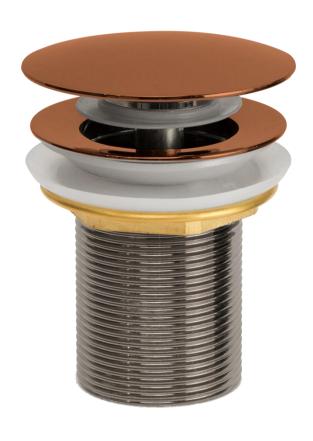

## FW9269ORG

Clikclak Overflow Pop-Up Dome Waste Rose Gold

Clikclak overflow pop-up waste with a rose gold dome shaped plug

32mm diameter