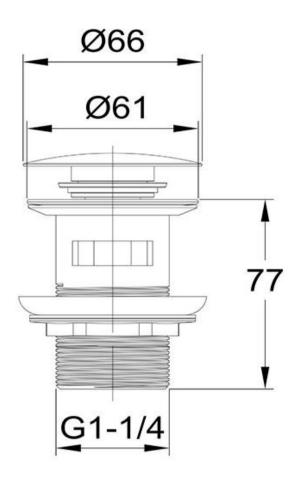

## Clikclak Overflow Pop-Up Dome Waste

## FW9269ORG

Clikclak Overflow Pop-Up Dome Waste Rose Gold

Clikclak overflow pop-up waste with a rose gold dome shaped plug

32mm diameter