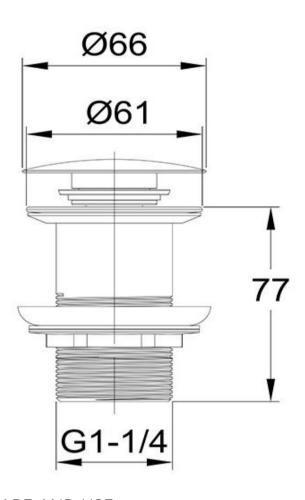

## FW9269RG

Clikclak Pop-Up Dome Waste Rose Gold

Clikclak pop-up waste with a rose gold dome shaped plug 32mm diameter