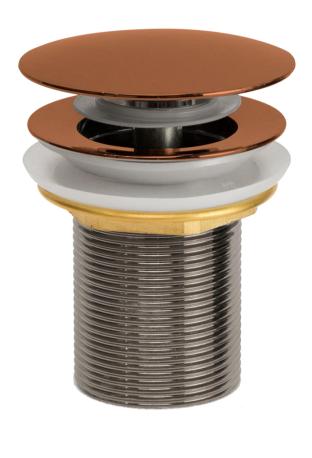

## FW9269RG

Clikclak Pop-Up Dome Waste Rose Gold

Clikclak pop-up waste with a rose gold dome shaped plug 32mm diameter