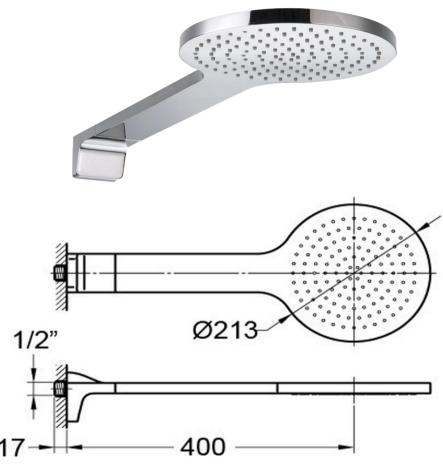

## FWC22

Cascade Monoblock Rain Shower Chrome

One piece rain shower dump rose and arm 213mm x 400mm reach and 15mm male wall connection Mains pressure only Recommended working pressure 200 – 500kPa (balanced) WELS 0 Star (supplied with a 10L/min flow restrictor)