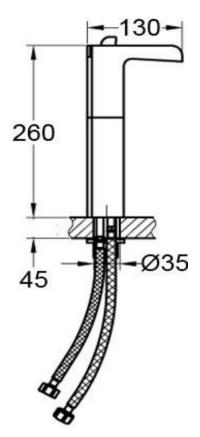

## Tall Basin Mixer

FWC9825B Cascade Tall Basin Mixer Chrome

Tall height basin mixer with 'waterfall' style spout for vessel basin installations 260mm high x 130mm reach Mains pressure only Recommended working pressure 200 – 500kPa (balanced) Sedal ceramic disc cartridge (Made in Spain)