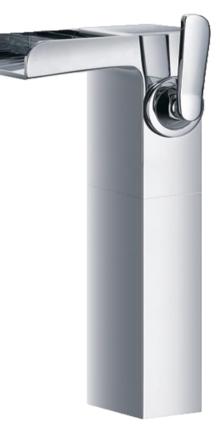

## Tall Basin Mixer

FWC9825B Cascade Tall Basin Mixer Chrome

Tall height basin mixer with 'waterfall' style spout for vessel basin installations 260mm high x 130mm reach Mains pressure only Recommended working pressure 200 – 500kPa (balanced) Sedal ceramic disc cartridge (Made in Spain)