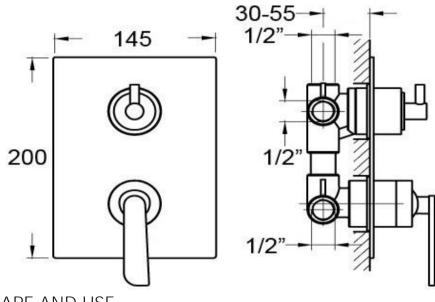

## FWC9903 Cascade Shower 3 Way Divert Mixer Chrome

Shower or bath three way divert mixer Divert feature allows three functions e.g. slide shower, dump rose and bath spout Mains pressure only Recommended working pressure 200 – 500kPa (balanced) Sedal ceramic disc cartridge (Made in Spain)