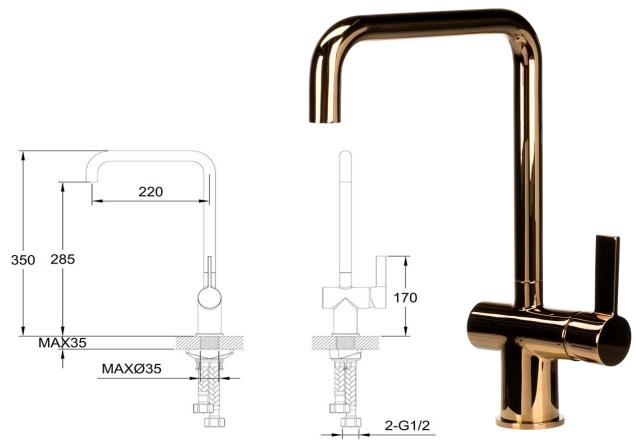

## FWK7238RG Urban Straight Neck Kitchen Mixer Rose Gold

Kitchen mixer with straight neck swivel spout finished in rose gold 285mm aerator height x 220mm reach Solid stainless steel construction Mains pressure only Recommended working pressure 200 – 500kPa (balanced) Sedal ceramic disc cartridge (Made in Spain)