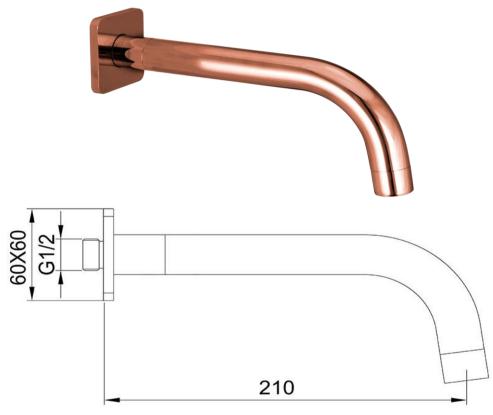

## FWLO08RG

Loft Wall Mounted Bath Spout Rose Gold

Wall mounted bath spout in a rose gold finish 210mm reach and 15mm male connection 60mm faceplate

Mains pressure only

Note: A separate aerator is supplied in the box if the installation requires a higher or lower flow rate. Please use the aerator key supplied to remove the existing aerator and replace it with the additional aerator, then test if the flow rate suits the installation.