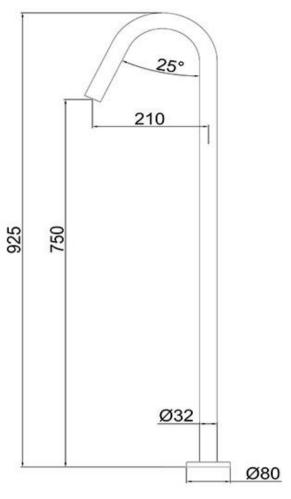

FWLO1500RG Loft Floor Mounted Bath Spout Rose Gold

Floor mounted bath spout in rose gold 925mm high x 210mm reach Mains pressure only