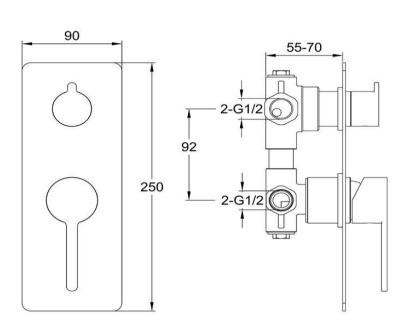

FWLO2037RG Loft Shower Divert Mixer Rose Gold

Shower divert mixer finished in rose gold
Mains pressure only
Recommended working pressure 200 – 500kPa (balanced)