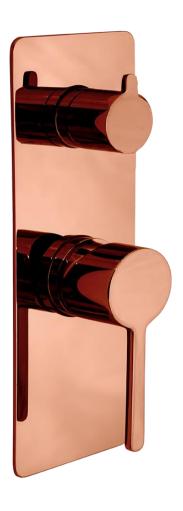

FWLO2037RG Loft Shower Divert Mixer Rose Gold

Shower divert mixer finished in rose gold
Mains pressure only
Recommended working pressure 200 – 500kPa (balanced)