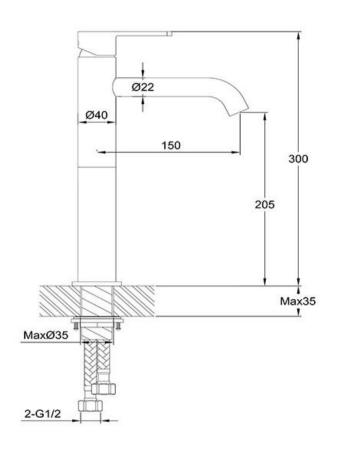

FWLO8268RG Loft Tall Basin Mixer Rose Gold

Tall basin mixer finished in rose gold 205mm aerator height x 150mm reach Mains pressure only Recommended working pressure 200 – 500kPa (balanced)