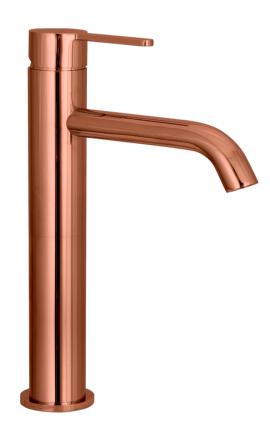

FWLO8268RG Loft Tall Basin Mixer Rose Gold

Tall basin mixer finished in rose gold 205mm aerator height x 150mm reach Mains pressure only Recommended working pressure 200 – 500kPa (balanced)