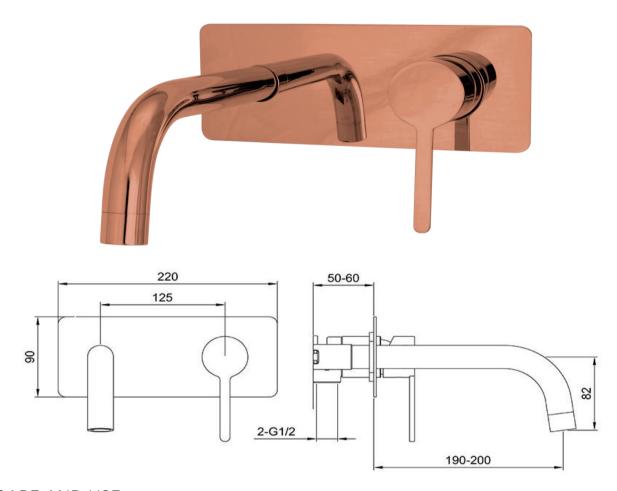

FWLO8286RG

Loft Wall Mounted Basin Mixer Rose Gold

Wall mounted basin mixer finished in rose gold 200mm reach Mains pressure only

Recommended working pressure 200 – 500kPa (balanced)