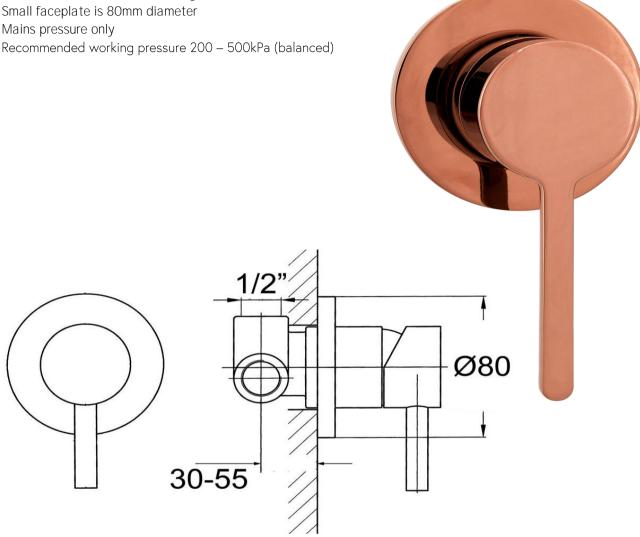

## FWLO8303ARG

Loft Shower/Bath Mixer Rose Gold (Small Faceplate)

Shower or bath mixer finished in gun metal Small faceplate is 80mm diameter Mains pressure only