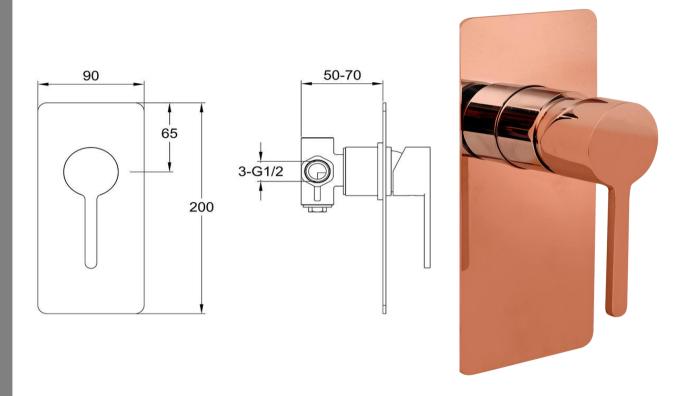

FWLO8303RG Loft Shower/Bath Mixer Rose Gold

Shower or bath mixer finished in rose gold
Mains pressure only
Recommended working pressure 200 – 500kPa (balanced)