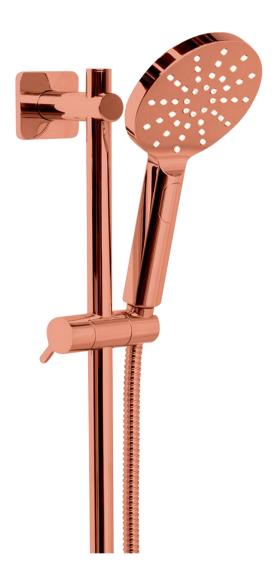

#### FWLO9516MRG Loft Slide Shower 3 Function Rose Gold

Slide shower with a three function hand shower finished in rose gold

900mm centers and 15mm male wall elbow connection Full metal rail, end posts and slider for long term durability 1750mm metal wound shower hose Mains pressure only Recommended working pressure 200 – 500kPa (balanced)