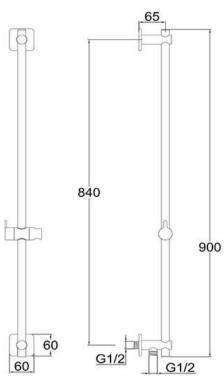

#### FWLO9516MRG Loft Slide Shower 3 Function Rose Gold

Slide shower with a three function hand shower finished in rose gold

900mm centers and 15mm male wall elbow connection Full metal rail, end posts and slider for long term durability 1750mm metal wound shower hose Mains pressure only Recommended working pressure 200 – 500kPa (balanced)