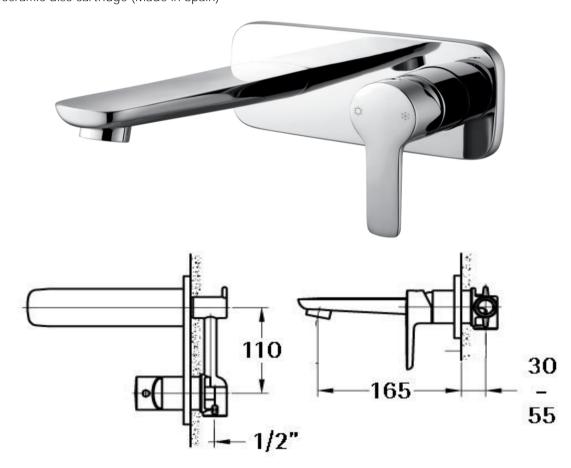

## FWM8283

Modern Wall Mount Basin Mixer Chrome

Wall mounted basin mixer and spout for vessel basin installations

165mm reach

Mains pressure only

Recommended working pressure 200 – 500kPa (balanced)

Sedal ceramic disc cartridge (Made in Spain)