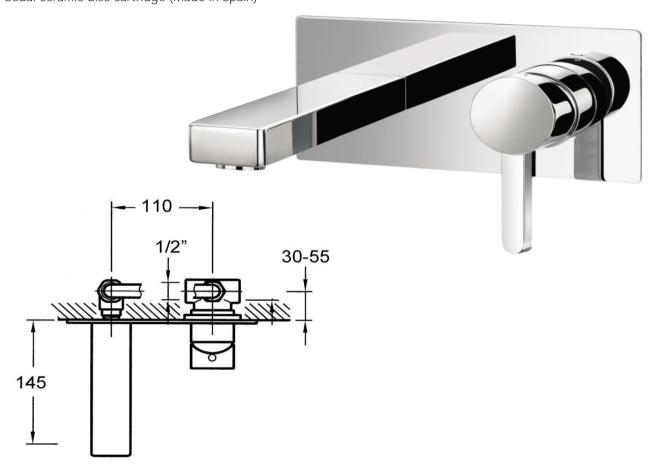

## FWN8287

Nova Wall Mounted Basin Mixer Chrome

Wall mounted basin mixer and spout for vessel basin installations

145mm reach

Mains pressure only

Recommended working pressure 200 – 500kPa (balanced)

Sedal ceramic disc cartridge (Made in Spain)