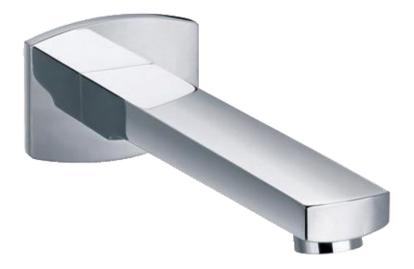

FWV16

Vivid Wall Mounted Bath Spout Chrome

Wall mounted bath spout in a chrome finish 210mm reach and 15mm male connection Mains pressure only