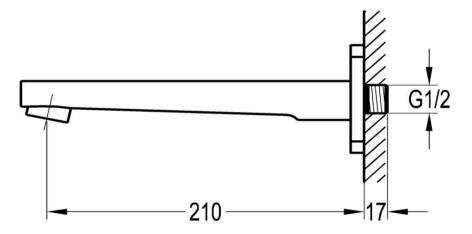

FWV16

Vivid Wall Mounted Bath Spout Chrome

Wall mounted bath spout in a chrome finish 210mm reach and 15mm male connection Mains pressure only