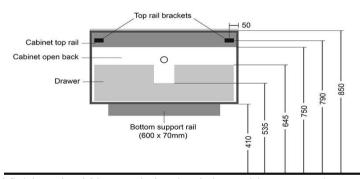

#### WD2210F1BL

Istone Vanity 800 x 460 x 440mm Black Wood Grain

iStone deep drawer, wall hung vanity in a black wood veneer finish.

800mm wide x 460mm deep x 440mm high

#### Features:

Sturdy MDF construction with a black wood veneer finish Soft close 'Blum' drawer hardware Concealed drawer grip Complete with all wall hung mounting hardware