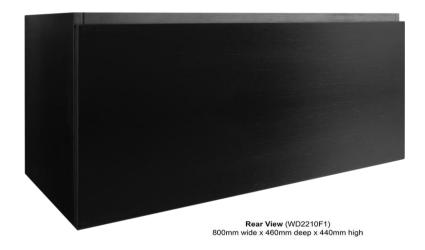

#### WD2210F1BL

Istone Vanity 800 x 460 x 440mm Black Wood Grain

iStone deep drawer, wall hung vanity in a black wood veneer finish.

800mm wide x 460mm deep x 440mm high