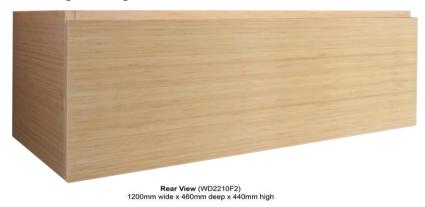

#### WD2210F2BA

iStone Vanity 1200 x 460 x 440mm Bamboo Wood Grain

iStone deep drawer, wall hung vanity in a bamboo wood grain finish.

1200mm wide x 460mm deep x 440mm high