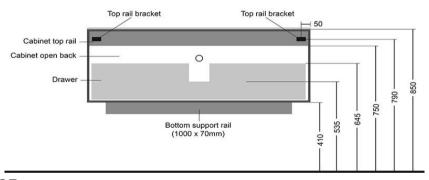

## WD2210F2BL

Istone Vanity 1200 x 460 x 440mm Black Wood Grain

iStone deep drawer, wall hung vanity in a black wood grain finish.

1200mm wide x 460mm deep x 440mm high

#### Features:

Sturdy MDF construction with a black solid wood veneer finish Soft close 'Blum' drawer hardware Concealed drawer grip Complete with all wall hung mounting hardware

1200mm wide x 460mm deep x 440mm high