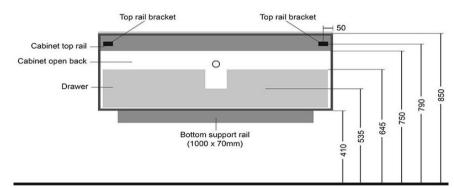

#### Features;

Sturdy MDF construction with a lacquered gloss finish Soft close 'Blum' drawer hardware Concealed drawer grip Complete with all wall hung mounting hardware

Rear View (WD2210F2) 1200mm wide x 460mm deep x 440mm high