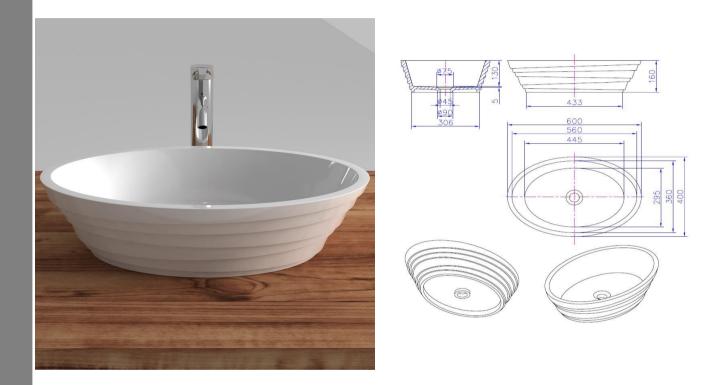

## iStone Counter Top Basin Hoop

WD38191CQ iStone Counter Top Basin Hoop 600 x 400 x 160mm Carbon Quartz iStone counter top basin hoop model in carbon quartz 600 x 400 x 160mm Made from a solid homogeneous composite material which is dimensionally accurate, inert, non toxic, durable and repairable. Note: The gloss white model is pictured