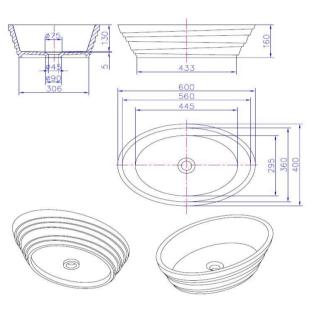

## WD38191SO

iStone Counter Top Basin Hoop 600 x 400 x 160mm Snow Quartz

iStone counter top basin hoop model in snow quartz 600 x 400 x 160mm

Made from a solid homogeneous composite material which is dimensionally accurate, inert, non toxic, durable and repairable.