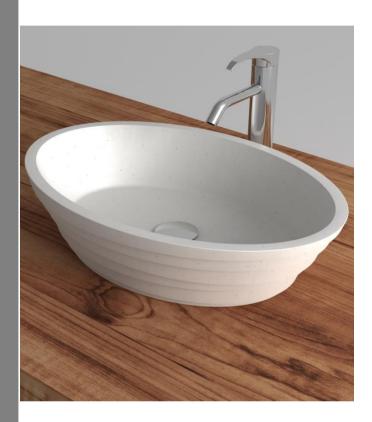

## WD38191SO

iStone Counter Top Basin Hoop 600 x 400 x 160mm Snow Quartz

iStone counter top basin hoop model in snow quartz 600 x 400 x 160mm

Made from a solid homogeneous composite material which is dimensionally accurate, inert, non toxic, durable and repairable.