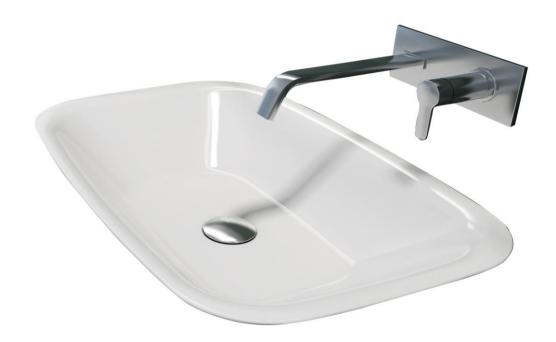

## WD38205WH

iStone Oval Vessel Basin 630mm Gloss White

iStone oval vessel basin in gloss white 630 x 420 x 125mm

Made from a solid homogeneous composite material which is dimensionally accurate, inert, non toxic, durable and repairable.