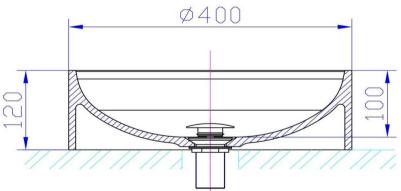

## iStone Round Basin

WD38245GQ iStone Round Basin 400 x 105mm Grey Quartz

iStone grey quartz round basin 400mm x 110mm high

Made from a solid homogeneous composite material which is dimensionally accurate, inert, non toxic, durable and repairable. Note: Clikclak wastes are sold separately