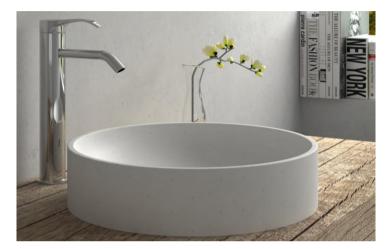

## iStone Round Basin

WD38245GQ iStone Round Basin 400 x 105mm Grey Quartz

iStone grey quartz round basin 400mm x 110mm high

Made from a solid homogeneous composite material which is dimensionally accurate, inert, non toxic, durable and repairable. Note: Clikclak wastes are sold separately