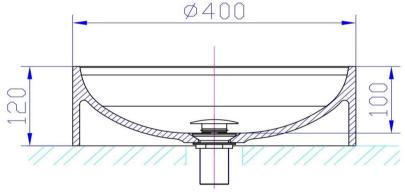

## WD38245GQ

iStone Round Basin 400 x 105mm Grey Quartz

iStone grey quartz round basin 400mm x 110mm high

Made from a solid homogeneous composite material which is dimensionally accurate, inert, non toxic, durable and repairable. Note: Clikclak wastes are sold separately