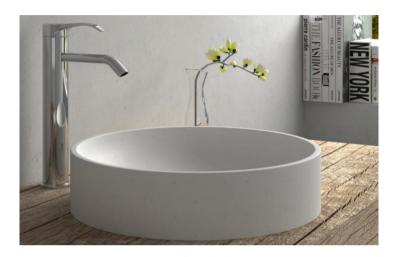

## WD38245GQ

iStone Round Basin 400 x 105mm Grey Quartz

iStone grey quartz round basin 400mm x 110mm high

Made from a solid homogeneous composite material which is dimensionally accurate, inert, non toxic, durable and repairable. Note: Clikclak wastes are sold separately