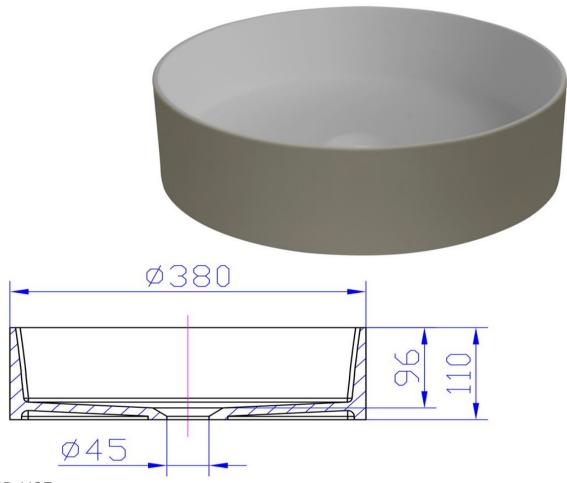

## WD38334NA

iStone Round Basin 380 x 110mm Natural

iStone natural/champagne round basin 380mm diameter x 110mm high

Made from a solid homogeneous composite material which is dimensionally accurate, inert, non toxic, durable and repairable.

Note: Clikclak wastes are sold separately