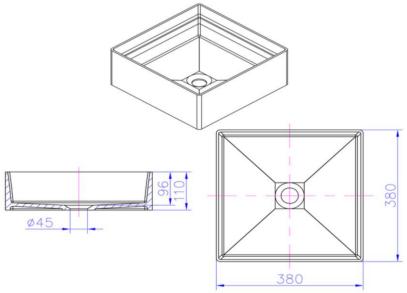

## iStone Square Basin

WD38336NA iStone Square Basin 380 x 380 x 110mm Matte Natural & White iStone matte natural and white square basin

380mm wide x 380mm deep x 110mm high

Made from a solid homogeneous composite material which is