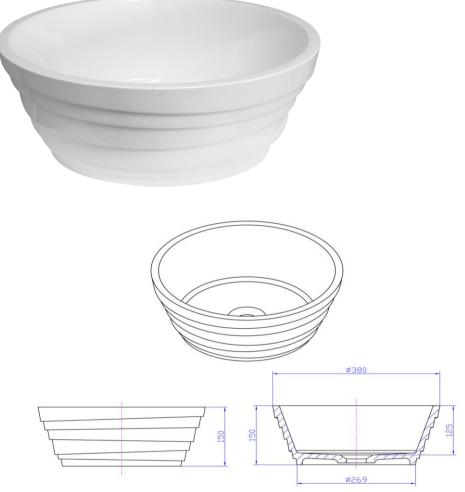

## iStone Ribbed Round Basin

WD38371WH iStone Ribbed Round Basin 380 x 150mm Gloss White

380mm diameter x 110mm high Made from a solid homogeneous composite material (finished with a thick glossy layer of gel coat) which is dimensionally accurate, inert, non toxic, durable and repairable. Note: Clikclak wastes are sold separately