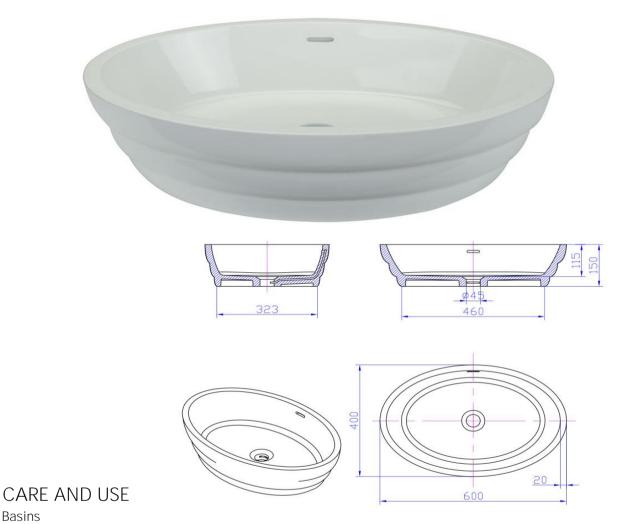

## WD38389WH

iStone Ribbed Vessel Basin 600 x 400 x 150mm Gloss White

iStone gloss white oval vessel basin.

680mm wide x 380mm deep x 180mm high

Made from a solid homogeneous composite material which is

dimensionally accurate, inert, non toxic, durable and repairable.